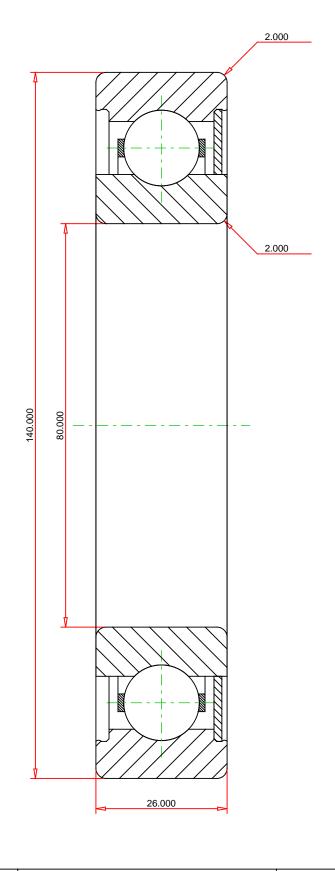

## <u>Specifications</u> | <u>Dimensions</u> | <u>Basic Load Ratings</u> | <u>Factors</u>

| Specifications – |              |                  |  |  |
|------------------|--------------|------------------|--|--|
|                  | Clearance    | C3               |  |  |
|                  | Bore Size d  | 80.000 mm        |  |  |
|                  | Features     | One Contact Seal |  |  |
|                  | Bearing Type | Standard DGBB    |  |  |
|                  | Weight       | 1.4 Kg           |  |  |

| Dimensions          |            | - ) |
|---------------------|------------|-----|
| Outside Diameter D  | 140.000 mm |     |
| utside Ring Width B | 26.000 mm  |     |

| Radius Rs min | 2.000 mm |
|---------------|----------|
|---------------|----------|